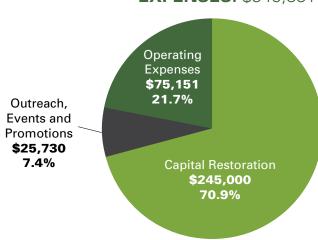

#### **EXPENSES:** \$345,881

Annual revenue figures may include capital commitments pledged over several years. However, those commitments are recognized in their entirety the year in which they are made. Annual expenses, on the other hand, are generally incurred when cash is available. Accordingly, annual revenues may or may not exceed annual expenses in any given year.