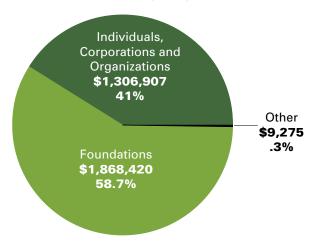

nnual Picnic and were entertained by The Oak Lane Band and St. Christopher's School acapella group. Mark your calendar for this year's event on May 6, 2018.



**70,485** vehicles visited Hollywood Cemetery. That equals about **169,164** visitors by car alone.

The Valentine Museum conducted **207** Walking Tours with **1,160** visitors.

The Valentine Museum also hosted **617** visitors on private group tours.









# Our Reach

ON THE RISE
90,207
TOTAL WEBSITE VISITS IN 2017

Total visits to Hollywood's website

- 40.48% Desktop visits, 50.86% Mobile visits, 8.66% Tablet visits
- 78.3% were new visitors and 21.7% were returning visitors



10,012 Followers on Facebook



**451**Followers on Twitter



**1,336**Followers on Instagram



12 Advertisements in print





### 2008-2017





**EXPENSES:** \$2,527,851



#### 2017

#### **REVENUE:** \$471,942



#### **EXPENSES:** \$345,881



Annual revenue figures may include capital commitments pledged over several years. However, those commitments are recognized in their entirety the year in which they are made. Annual expenses, on the other hand, are generally incurred when cash is available. Accordingly, annual revenues may or may not exceed annual expenses in any given year.

# We invite you to join The 1847 Society and continue the ongoing restoration and preservation of Hollywood Cemetery.

#### **Presidents Circle** \$25,000+

Hollywood Cemetery Company \* Marietta M. & Samuel T. Morgan, Jr. Trust

Mary Morton Parsons Foundation Windsor Foundation Trust

#### Founders Circle \$10,000-\$24,999

Peachtree House Founda