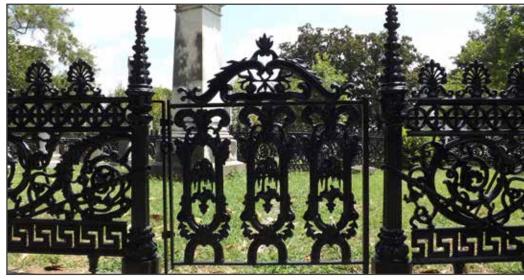

# OVER \$3.18 million

was raised from Individuals, Foundations, Corporations, and Organizations.

Restored over 3,916

Monuments

and over

259

**Fences** 

Fully restored Palmer Fence made possible by the Anne Carter and Walter Robins, Jr. Foundation. Pictured above and on the cover.