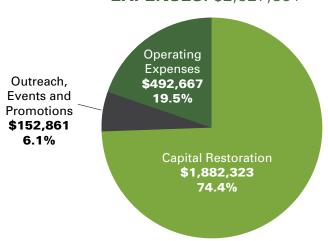

ined by The Oak Lane Band and St. Christopher's School acapella group. Mark your calendar for this year's event on May 6, 2018.



**70,485** vehicles visited Hollywood Cemetery. That equals about **169,164** visitors by car alone.

The Valentine Museum conducted **207** Walking Tours with **1,160** visitors.

The Valentine Museum also hosted **617** visitors on private group tours.









# Our Reach

ON THE RISE
90,207
TOTAL WEBSITE VISITS IN 2017

Total visits to Hollywood's website

- 40.48% Desktop visits, 50.86% Mobile visits, 8.66% Tablet visits
- 78.3% were new visitors and 21.7% were returning visitors



10,012 Followers on Facebook



**451**Followers on Twitter



**1,336**Followers on Instagram



12 Advertisements in print





### 2008-2017





**EXPENSES:** \$2,527,851



#### 2017

#### **REVENUE:** \$471,942



#### **EXPENSES:** \$345,881



Annual revenue figures may include capital commitments pledged over several years. However, those commitments are recognized in their entirety the year in which they are made. Annual expenses, on the other hand, are generally incurred when cash is available. Accordingly, annual revenues may or may not exceed annual expenses in any given year.

# We invite you to join The 1847 Society and continue the ongoing restoration and preservation of Hollywood Cemetery.

#### **Presidents Circle** \$25,000+

Hollywood Cemetery Company \* Marietta M. & Samuel T. Morgan, Jr. Trust

Mary Morton Parsons Foundation Windsor Foundation Trust

#### Founders Circle \$10,000-\$24,999

Peachtree House Foundation Mr. E. Claiborne Robins,