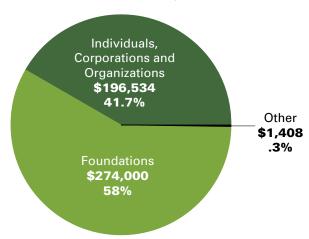

her's School acapella group. Mark your calendar for this year's event on May 6, 2018.



**70,485** vehicles visited Hollywood Cemetery. That equals about **169,164** visitors by car alone.

The Valentine Museum conducted **207** Walking Tours with **1,160** visitors.

The Valentine Museum also hosted **617** visitors on private group tours.









# Our Reach

ON THE RISE
90,207
TOTAL WEBSITE VISITS IN 2017

Total visits to Hollywood's website

- 40.48% Desktop visits, 50.86% Mobile visits, 8.66% Tablet visits
- 78.3% were new visitors and 21.7% were returning visitors



10,012 Followers on Facebook



**451**Followers on Twitter



**1,336**Followers on Instagram



12 Advertisements in print





### 2008-2017





**EXPENSES:** \$2,527,851



#### 2017

#### **REVENUE:** \$471,942



#### **EXPENSES:** \$345,881



Annual revenue figures may include capital commitments pledged over several years. However, those commitments are recognized in their entirety the year in which they are made. Annual expenses, on the other hand, are generally incurred when cash is available. Accordingly, annual revenues may or may not exceed annual expenses in any given year.

# We invite you to join The 1847 Society and continue the ongoing restoration and preservation of Hollywood Cemetery.

#### **Presidents Circle** \$25,000+

Hollywood Cemetery Company \* Marietta M. & Samuel T. Morgan, Jr. Trust

Mary Morton Parsons Foundation Windsor Foundation Trust

#### Founders Circle \$10,000-\$24,999

Peachtree House Foundation Mr. E. Claiborne Robins, Jr. Thomas F. Jeffress Memorial, Inc.

##